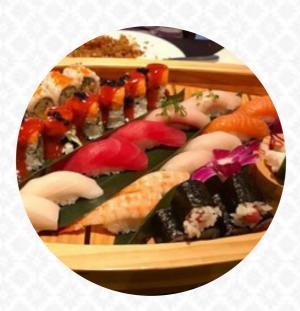

## **New China Menu**

https://menuweb.menu

West Baltimore Street, Wilmington, 60481, United States Of America, Lorenzo Rd, Wilmington

+18154760688 - http://www.newchinawilmington.com/



On this site, you can find the **complete** <u>menu</u> of New China from Lorenzo Rd, Wilmington. Currently, there are **15** meals and drinks available.

# **New China Menu**



**These Types Of Dishes** 

**Are Being Served** 

**Ingredients Used** 

**APPETIZER** 

SOUP

TOFU

BROCCOLI

**PORK MEAT** 

GARLIC

SHRIMP

**SEAFOOD** 

**VEGETABLES** 

## **Non Alcoholic Drinks**

WATER

### **Main Courses**

PORK FRIED RICE

## Soft Drinks

LEMONADE

### **Chinese Dishes**

LO MEIN

### Sushi Rolls

SUSHI

**DRAGON ROLL** 

# **New China**

West Baltimore Street, Wilmington, 60481, United States Of