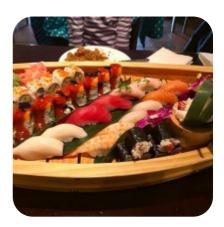

lmington.com/



On this site, you can find the **complete** <u>menu</u> of New China from Lorenzo Rd, Wilmington. Currently, there are **15** meals and drinks available.

# **New China Menu**



**These Types Of Dishes** 

**Are Being Served** 

**Ingredients Used** 

**APPETIZER** 

SOUP

TOFU

BROCCOLI

**PORK MEAT** 

GARLIC

SHRIMP

**SEAFOOD** 

**VEGETABLES** 

## **Non Alcoholic Drinks**

WATER

### **Main Courses**

PORK FRIED RICE

## Soft Drinks

LEMONADE

### **Chinese Dishes**

LO MEIN

### Sushi Rolls

SUSHI

**DRAGON ROLL** 

# **New China**

West Baltimore Street, Wilmington, 60481, United States Of America, Lorenzo Rd, Wilmington Opening Hours:

Tuesday 11:00 -21:30 Wednesday 11:00 -21:30 Thursday 11:00 -21:30 Friday 11:00 -21:30 Saturday 11:00 -21:30 Sunday 12:00 -21:00



Made with menuweb.menu