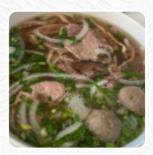

## Mt Noodles Menu

https://menuweb.menu 8459 W Broadway Ave, Brooklyn Park, 55445-2266, United States Of America +17633153055 - http://www.mtnoodles.com/









## Mt Noodles Menu



**Side Dishes** 

**RICE** 

**Soft Drinks** 

**LEMONADE** 

**Rice Dishes** 

**CHICKEN FRIED RICE** 

**Fried Rice** 

**FRIED RICE** 

**Ingredients Used** 

**POTATOES** 

**PORK MEAT** 

**LYCHEE** 

**TOFU** 

**SHRIMP** 

These Types Of Dishes Are Being Served

**CHICKEN** 

**MEAT** 

**SALAD** 

**NOODLES** 

**FISH** 

**SOUP** 

## Mt Noodles

8459 W Broadway Ave, Brooklyn Park, 55445-2266, United States Of America **Opening Hours:** 

Monday 11:00 -20:30 Tuesday 11:00 -20:30 Thursday 11:00 -20:30 Friday 11:00 -20:30 Saturday 10:00 -20:30 Sunday 10:00 -20:30

Made with menuweb.menu