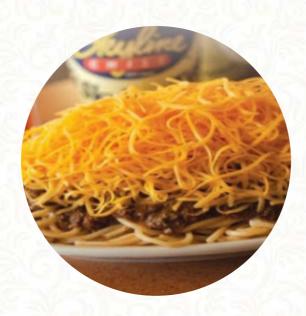

**PASTA** 

**NOODLES** 

**SALAD** 

**SPAGHETTI** 

Ingredients Used

**POTATOES** 

**CHEESE** 

**LETTUCE** 

**CHOCOLATE** 

**BEANS** 

**CHILI** 