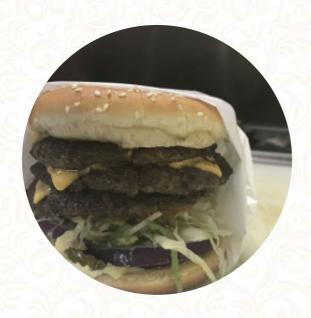

Burger

CHEESEBURGER
BACON CHEESEBURGER
DOUBLE CHEESE BURGER

These Types Of Dishes Are Being Served

CHICKEN SALAD BURGER