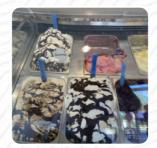

## **Gelato Grotto Menu**

<u>https://menuweb.menu</u> 11300 Legacy Ave #100, Palm Beach Garden, FL 33410, Palm Beach Gardens, United States

+15618827100,+15617990838 - http://Gelatogrotto.Com/









The Card of Gelato Grotto from Palm Beach Gardens contains about 19 different menus and drinks. On average, you pay for a dish / drink about \$4.2. Our hand-crafted gelatos are expertly created to exceed expectations. The indulgent flavors are bold and creamy, yet surprisingly lower in fat than traditional ice cream. Our acclaimed gelato cakes are not only visually stunning but also a delight for your taste buds. Each bite is sure to elicit a satisfied "Mmmm!" We also offer a selection of generous paninis, delicious salads, and an array of freshly brewed coffees and teas to accompany your Gelato Grotto dining experience. Don't forget to pair your meal with an imported Italian soda or refreshing bottled water.

## **Gelato Grotto Menu**



| Warme Getränke                         |