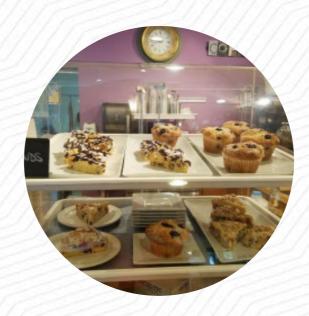

# These Types Of Dishes Are Being Served

**SOUP** 

**PANINI** 

### **Ingredients Used**

BISCUIT CHEESE HAM

**FRUIT** 

**CHOCOLATE** 

**SAUSAGE** 

**CHEDDAR** 

**JALAPENO** 