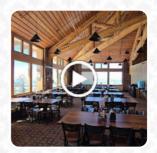

## Sunspot Mountaintop Lodge In W Menu

## Sunspot Mountaintop Lodge In W

160 Sunspot Way, Ter Park, United States Of America, Parry Peak Way, Winter Park **Opening Hours:** 

Monday 10:00-16:00 Tuesday 10:00-16:00 Wednesday 10:00-16:00 Thursday 10:00-16:00 Friday 10:00-16:00 Saturday 10:00-16:00 Sunday 10:00-16:00