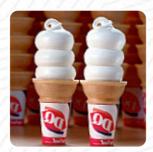

# Dairy Queen Grill Chill Menu

https://menuweb.menu 4600 Greenfield Rd, 48126, Dearborn, US, United States +13135589870 - https://www.dairyqueen.com/us-en/Locator/Detail/









# Dairy Queen Grill Chill Menu



### **Drinks**

**DRINKS** 

### **Starters & Salads**

**FRENCH FRIES** 

## Chicken

**CHICKEN STRIPS** 

#### **Chicken Dishes**

**CHICKEN TENDERS** 

### Ice Cream\*

SUNDAE

# **Toppings**

**TOPPINGS** 

## **Restaurant Category**

**DESSERT** 

# Burger

**CHEESEBURGER** 

**BACON CHEESEBURGER** 

#### **Dessert**

**COOKIES** 

**CHEESECAKE** 

# Ingredients Used

**BACON** 

**MILK** 

# These Types Of Dishes Are Being Served

**CHICKEN** 

**BURGER** 

**ICE CREAM** 

# **Dairy Queen Grill Chill**

4600 Greenfield Rd, 48126, Dearborn, US, United States

#### **Opening Hours:**

Monday 10:30 -24:00 Tuesday 10:30 -24:00 Wednesday 10:30 -24:00 Thursday 10:30 -24:00 Friday 10:30 -24:00 Saturday 10:30 -24:00 Sunday 10:30 -24:00

Made with menuw