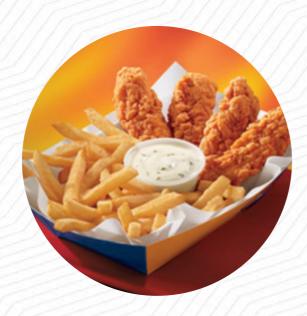

# Dairy Queen Grill Chill Menu

https://menuweb.menu 4600 Greenfield Rd, 48126, Dearborn, US, United States +13135589870 - https://www.dairyqueen.com/us-en/Locator/Detail/









# Dairy Queen Grill Chill Menu



### **Drinks**

**DRINKS** 

### **Starters & Salads**

**FRENCH FRIES** 

## Chicken

**CHICKEN STRIPS** 

#### **Chicken Dishes**

**CHICKEN TENDERS** 

### Ice Cream\*

SUNDAE

# **Toppings**

**TOPPINGS** 

## **Restaurant Category**

**DESSERT** 

# Burger

**CHEESEBURGER** 

**BACON CHEESEBURGER** 

#### **Dessert**

**COOKIES** 

**CHEESECAKE** 

# Ingredients Used

**BACON** 

**MILK** 

# These Types Of Dishes Are Being Served

**CHICKEN** 

**BURGER** 

**ICE CREAM** 

# **Dairy Queen Grill Chill**

4600 Greenfield Rd, 48126, Dearborn, US, United States

#### **Ope