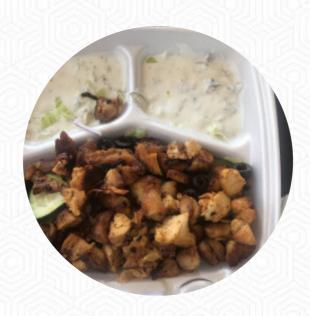

# **Snowhite Drive In Menu**

https://menuweb.menu West Turner Road, Lodi, 95258, United States Of America +12093695314









## **Snowhite Drive In Menu**



### Non Alcoholic Drinks

**WATER** 

**Side Dishes** 

**CURLY FRIES** 

Starters & Salads

**FRENCH FRIES** 

**Soft Drinks** 

COKE

**Shakes** 

SHAKE

**Milkshakes** 

**VANILLA SHAKE** 

### Burger

VEGGIE BURGER

**CHEESE BURGER** 

# These Types Of Dishes Are Being Served

BURGER

**ICE CREAM** 

#### Dessert



MILKSHAKES

VANILLA ICE CREAM

CHOCOLATE SHAKE

## Ingredients Used



BANANA
CHEESE
CHOCOLATE

# **Snowhite Drive In**

West Turner Road, Lodi, 95258, United States Of America **Opening Hours:** 

Monday 11:00 -20:00 Tuesday 11:00 -20:00 Wednesday 11:00 -20:00 Thursday 11:00 -20:00 Friday 11:00 -20:00 Saturday