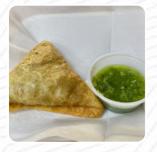

## **Blue Star Cafe Menu**

**Sandwiches** 

STEAK SANDWICH

**Side Dishes** 

**RICE** 

**Soft Drinks** 

**JUICE** 

**Bread** 