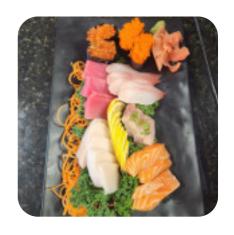

### Japan Express Menu

#### Sushi Rolls

**SUSHI** 

**Side Dishes** 

**RICE** 

**Fried Rice** 

**FRIED RICE** 

**Japanese Specialties** 

**TERIYAKI CHICKEN** 