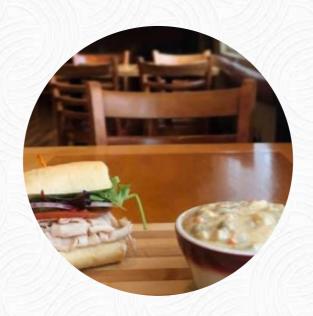

# These Types Of Dishes Are Being Served

**CHICKEN** 

**SALAD** 

**ROAST BEEF** 

**PANINI** 

**MEAT** 

**LOBSTER** 

**ICE CREAM** 