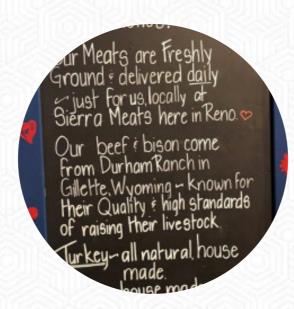

# **Burger Me! Menu**

https://menuweb.menu 6280 Sharlands Avenue, Reno, 89523, United States Of America +17757379404 - http://www.burgermeusa.com/









# **Burger Me! Menu**



#### **Entrées**

**ONION RINGS** 

#### **Side Dishes**

**SWEET POTATO FRIES** 

#### Starters & Salads

**FRENCH FRIES** 

#### **Sauces**

**TZATZIKI** 

#### **Sides**

**SWEET POTATO** 

### **Burger**

**BEEF BURGER** 

#### **TURKEY BURGER**

# These Types Of Dishes Are Being Served

**BURGER** 

**BREAD** 

**MEAT** 

**TURKEY** 

## Ingredients Used

**MILK** 

**ONION** 

**CHEESE** 

**FETA** 

**FETA CHEESE** 

# **Burger Me!**

6280 Sharlands Avenue, Reno, 89523, United States Of America

#### **Opening Hours:**

Monday 11:00 -21:00 Tuesday 11:00 -21:00 Wednesday 11:00 -21:00 Thursday 11:00 -2