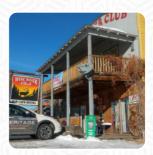

## Wise River Club Menu

https://menuweb.menu 65013 Mt Highway 43, Wise River, MT, 59762, United States +14068323258 - http://wiseriverclub.net









## Wise River Club Menu



## Burger

**CHEESEBURGER** 

#### Side Dishes

**CLAM CHOWDER** 

### Starters & Salads

**FRENCH FRIES** 

#### Chicken

**FRIED CHICKEN** 

#### **Sauces**

**RANCH** 

## From The Grill

**RIBS** 

#### Riba

**PRIME RIB** 

## **Hot Drinks**

COFFEE

#### Drinks

**BEER** 

**DRINKS** 

## Ingredients Used



PORK MEAT
BACON
POTATOES

**BEEF** 

# These Types Of Dishes Are Being Served

**FISH** 

SALAD

**CHICKEN** 

**BURGER** 

**MEAT** 

## Wise River Club

65013 Mt Highway 43, Wise River, MT, 59762, United States

#### **Opening Hours:**

Monday 08:00-21:00 Tuesday 08:00-21:00 Wednesday 08:00-21:00 Thursday 08:00-21:00 Friday 08:00-03:00 Saturday 08:00-03:00 Sunday 08:00-21:00 gallery image

Made with menuweb.menu