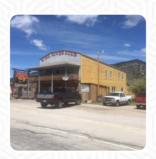

## Wise River Club Menu

https://menuweb.menu 65013 Mt Highway 43, Wise River, MT, 59762, United States +14068323258 - http://wiseriverclub.net









## Wise River Club Menu



## Burger

**CHEESEBURGER** 

#### Side Dishes

**CLAM CHOWDER** 

### Starters & Salads

**FRENCH FRIES** 

#### Chicken

**FRIED CHICKEN** 

#### **Sauces**

**RANCH** 

## From The Grill

**RIBS** 

#### Riba

**PRIME RIB** 

## **Hot Drinks**

COFFEE

#### Drinks

**BEER** 

**DRINKS** 

## Ingredients Used



PORK MEAT
BACON
POTATOES

**BEEF** 

# These Types Of Dishes Are Being Served

**FISH** 

SALAD

**CHICKEN** 

**BURGER** 

**MEAT** 

## Wise River Club

65013 Mt Highway 43, Wise River, MT, 59762, United States

#### **Opening Hours:**

Monday 08:00-21:00 Tuesday 08:00-21:00 Wednesday 08:00-21:00 Thursday 08:00-21:00 Friday 08:00-03:00 Saturday 08:00-03:00 Sunday 08:00-21:00 gallery image

Made with menuweb.menu