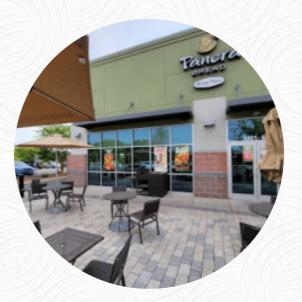

### **Panera Bread Menu**

https://menuweb.menu

3401 Raleigh Rd Pkwy W Building #6, Suite B, 27896, Wilson, US, United States (+1)2526406004 - https://www.panerabread.com/en-us/cafe/locations/nc/wilson/3401raleigh-road-parkway-west? utm\_medium=local&utm\_source=google&utm\_campaign=dpm-

dist&utm\_term=601848&utm\_content=main

On this website, you can find the **complete** <u>menu</u> of Panera Bread from Wilson. Currently, there are **19** meals and drinks available.

# Panera Bread

3401 Raleigh Rd Pkwy W Building #6, Suite B, 27896, Wilson, US, United States

#### **Opening Hours:**

Monday 06:30 -21:30 Tuesday 06:30 -21:30 Wednesday 06:30 -21:30 Thursday 06:30 -21:30 Friday 06:30 -21:30 Saturday 07:30 -21:30 Sunday 07:30 -21:30

Made with menuweb.menu