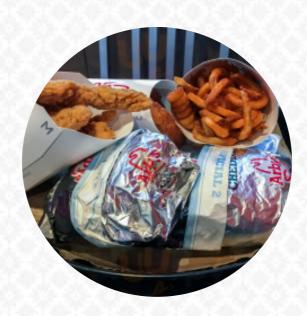

## Arby's Menu

https://menuweb.menu 251 14th St W, Dickinson, ND 58601, United States +17012278854 - https://locations.arbys.com/us/nd/dickinson/251-14th-st-w.html



## Arby's Menu



#### **Non Alcoholic Drinks**

**ROOT BEER** 

#### **Snacks**

**MOZZARELLA STICKS** 

#### **Side Dishes**

**CURLY FRIES** 

#### **Drinks**

**BEER** 

#### Starters & Salads

**FRENCH FRIES** 

#### Chicken

**CRISPY CHICKEN** 

#### **Soft Drinks**

**LEMONADE** 

### **Gyros**

**GYROS** 

#### **Sandwiches**

**CHICKEN SANDWICH** 

**CRISPY CHICKEN SANDWICH** 

# These Types Of Dishes Are Being Served

**ROAST BEEF** 

**PANINI** 

**FISH** 

**CHICKEN** 

## Ingredients Used

**PORK MEAT** 

**BEEF** 

**CHOCOLATE** 

**BACON** 

**MOZZARELLA** 

## Arby's

251 14th St W, Dickinson, ND 58601, U