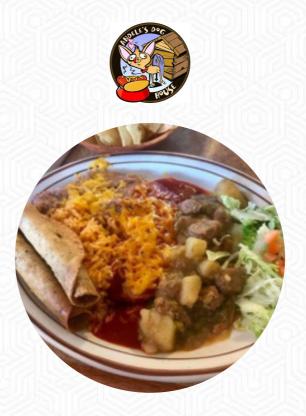

Andele's Dog House Menu

https://menuweb.menu 1983 Calle Del Norte, Las Cruces, United States +15755261271



On this homepage, you can find the **complete** <u>menu</u> of Andele's Dog House from Las Cruces. Currently, there are **19** menus and drinks up for grabs. Andele's Dog House in Mesilla, NM offers a delightful American dining experience with an impressive average rating of 4.6 stars. Enjoy our delicious food and inviting atmosphere from 9:30 AM to 9:00 PM, perfect for intimate dinners or lively celebrations. Call (575) 526-1271 to reserve your table. Check out Double Eagle and Andele Restaurant for more dining options. Share your thoughts with a review if you've dined with us before!.

Andele's Dog House Menu

Alcoholic Drinks

SANGRIA

Sandwiches & Hot Paninis

HAMBURGER

#