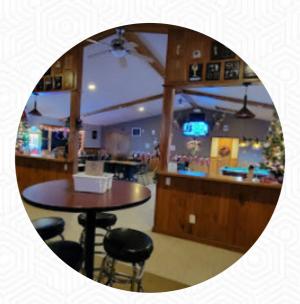

## The Woodpecker And Grill Menu

https://menuweb.menu 6776 County K, Rhinelander, 54501-8160, United States Of America, RHINELANDER +17152822023 - http://citrausa.wix.com/woodpeckerwi

Here you can find the <u>menu</u> of The Woodpecker And Grill Phone Number, Reservations, Reviews in St Germain. At the moment, there are **17** courses and drinks on the menu.