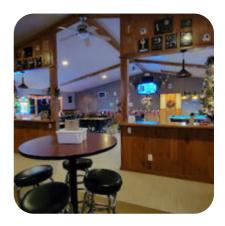

## The Woodpecker And Grill Menu

https://menuweb.menu 6776 County K, Rhinelander, 54501-8160, United States Of America, RHINELANDER +17152822023 - http://citrausa.wix.com/woodpeckerwi

Here you can find the <u>menu</u> of The Woodpecker And Grill Phone Number, Reservations, Reviews in St Germain. At the moment, there are **17** courses and drinks on the menu.