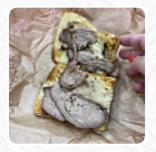

### Sandwiches

BREAKFAST SANDWICH

## These Types Of Dishes Are Being Served

SALAD SOUP PANINI BREAD

CHICKEN