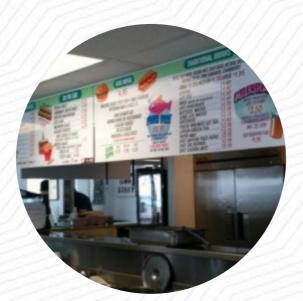

### Don's Original: Sea Breeze Menu

https://menuweb.menu

4900 Culver Road, City Of Rochester, 14622, United States Of America, City of Rochester +15855447680 - https://www.vicsplaceseabreeze.com

A complete <u>menu</u> of Don's Original: Sea Breeze from City of Rochester covering all **19** courses and drinks can be found here on the menu.

## Don's Original: Sea Breeze Menu