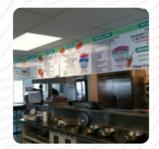

### Don's Original: Sea Breeze Menu

https://menuweb.menu

4900 Culver Road, City Of Rochester, 14622, United States Of America, City of Rochester +15855447680 - https://www.vicsplaceseabreeze.com

A complete <u>menu</u> of Don's Original: Sea Breeze from City of Rochester covering all **19** courses and drinks can be found here on the menu.

## Don's Original: Sea Breeze Menu