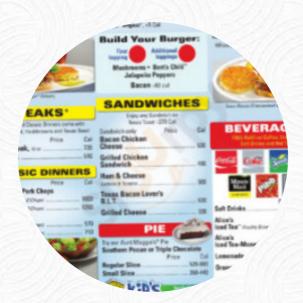

## Waffle House Menu

https://menuweb.menu 1106 S Cockrell Hill Rd, 75137, Duncanville, US, United States +19727802983 - https://locations.wafflehouse.com/duncanville-tx-1653

On this webpage, you can find the **complete menu** of **Waffle House** from <u>Duncanville</u>. Currently, there are **15** menus and drinks available. At a local Waffle House, experiences can vary dramatically. While some patrons report dissatisfaction with the service, citing long waits and rude staff, others highlight a warm and professional atmosphere with attentive servers. Compliments pour in for the quality of food, with freshly cooked meals earning high praise. Instances of excellent service, such as proactive and respectful staff members who effectively manage busy periods, showcase the potential for a delightful dining experience. Despite inconsistencies, many guests express appreciation for the cleanliness and commitment to customer satisfaction, making Waffle House a familiar destination that can surprise with both culinary and service excellence.