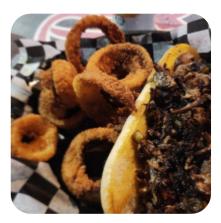

## **Rosie's Sports Grill Menu**

| Entrées                    |        | Salads                             |    |
|----------------------------|--------|------------------------------------|----|
| TRADITIONAL NACHOS         | \$9.0  | <b>GRILLED CHICKEN SALAD</b>       |    |
| Pizza                      |        | CHEF HOUSE SALAD                   | :  |
| <b>BIG PHIL PIZZA</b>      | \$18.0 | Burger<br>STATION 17 BURGER        |    |
| Side Dishes                |        | PATTY MELT                         | :  |
| PUB CHIPS                  | \$7.3  | Sandwiches                         |    |
| Starters & Salads          |        | CLUB SANDWICH                      | \$ |
| FRENCH FRIES               |        | GRILLED CHICKEN BREAST<br>SANDWICH | :  |
| Main<br>PULLED PORK        |        | Ingredients Used                   |    |
| Italian Style Pizza        |        | PORK MEAT                          |    |
| THE HOUSE PIZZA            | \$18.0 | These Types Of Dishe               | es |
| <b>Restaurant Category</b> |        | Are Being Served                   |    |
| CUBAN                      |        | PIZZA                              |    |
|                            |        | BURGER                             |    |