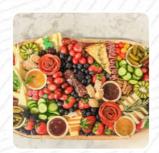

## These Types Of Dishes Are

### **Being Served**

**BREAD** 

**MEAT** 

**PANINI** 

**SALAD** 