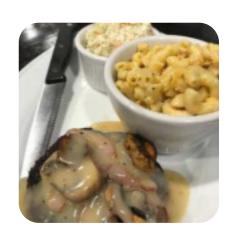

# These Types Of Dishes Are Being Served

FISH
DESSERTS
SPAGHETTI

**BREAD** 

**SALAD** 

**TOSTADAS** 

**BURGER** 

**PANINI** 