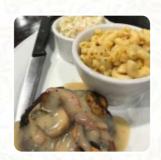

# These Types Of Dishes Are Being Served

FISH
DESSERTS
SPAGHETTI

**BREAD** 

**SALAD** 

**TOSTADAS** 

**BURGER** 

**PANINI** 