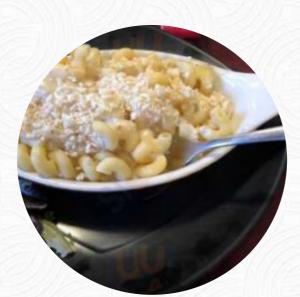

# **Captain's Table Menu**

<u>https://menuweb.menu</u> 220 West Mount Rushmore Road, Custer, 57730, United States Of America +16056733195 - http://captainstablecustersd.com/Home5FPage.html



A comprehensive <u>menu</u> of Captain's Table from Custer covering all **19** dishes and drinks can be found here on the food list.

# **Captain's Table Menu**

#### Pasta

PASTA ALFREDO

# **Fish Dishes**

FISH AND CHIPS

#### **Breakfast**

HASH BROWN

## Starters & Salads

POTATO CHIPS

# Ribs

PRIME RIB

## Soup, Salad, And Chili

DINNER SALAD

### Drinks

BEER

#### DRINKS

#### Sauces

RANCH GRAVY

#### **Ingredients Used**



SEAFOOD

### These Types Of Dishes Are Being Served

| PANINI  |
|---------|
| SALAD   |
| CHICKEN |
| BURGER  |
| FISH    |

# **Captain's Table**

220 West Mount R