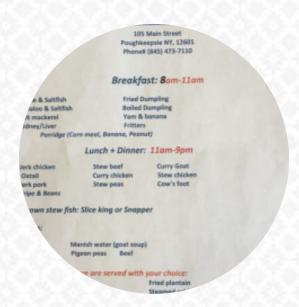

### **Side Dishes**

**RICE** 

#### Indian

**CHICKEN CURRY** 

**CURRY CHICKEN** 

#### Chicken

**ARROZ CON POLLO** 

**FRIED CHICKEN** 

**JERK CHICKEN** 

## **Are Being Served**

**BREAD** 

**MEAT** 

**CHICKEN** 

**FISH** 

## Ingredients Used

WHITE RICE

**PORK MEAT** 

**RED SNAPPER** 

**PEAS** 

**BEEF** 

**BEANS** 

**BANANA** 