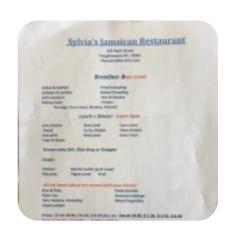

### **Side Dishes**

**RICE** 

#### Indian

**CHICKEN CURRY** 

**CURRY CHICKEN** 

#### Chicken

**ARROZ CON POLLO** 

**FRIED CHICKEN** 

**JERK CHICKEN** 

## **Are Being Served**

**BREAD** 

**MEAT** 

**CHICKEN** 

**FISH** 

## Ingredients Used

WHITE RICE

**PORK MEAT** 

**RED SNAPPER** 

**PEAS** 

**BEEF** 

**BEANS** 

**BANANA** 