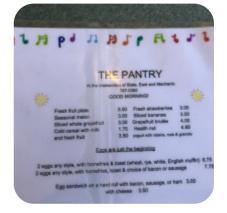

### The Pantry Menu

https://menuweb.menu New Haven, 2 Mechanic St, United States +12037870392 - https://m.facebook.com/The-Pantry-213695718643508/

On this site, you can find the **complete** <u>menu</u> of **The Pantry** from New Haven. Currently, there are **18** meals and drinks available. This restaurant offers a mixed experience, with some negative instances but also positive highlights. One customer had an issue with payment, feeling pressured to hand over more money than they originally gave. Food quality was also a common complaint, with burnt home fries and subpar bacon among the critiques. However, another visitor enjoyed a fast seating experience despite a busy restaurant, and found the food to be fresh and satisfying. The cash-only policy may deter some, but the staff are generally pleasant and efficient. The restaurant seems to have loyal patrons who appreciate the classic breakfast options and delicious pancakes. Overall, while there may be some drawbacks, this spot offers a solid breakfast experience for those looking for a no-frills meal.

#### **Ingredients Used**

POTATOES EGG CHEESE BISCUIT BUTTER

The Pantry

New Haven, 2 Mechanic St, United States **Opening Hours:** Monday 07:00 -14:00 Tuesday 07:00 -14:00 Wednesday 07:00 -14:00 Thursday 07:00 -14:00 Friday 07:00 -14:00 Saturday 07:00 -14:00 Sunday 08:00 -15:00