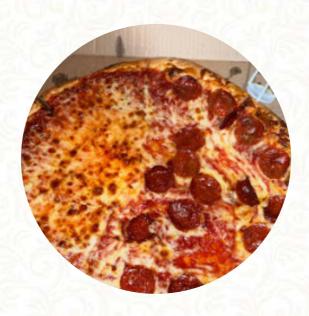

## Pat's Pizzeria Menu

https://menuweb.menu
5603 Kirkwood Hwy, Wilmington, 19808-5003, United States Of America
+13026330303 - http://www.patspizzapasta.net/





## Pat's Pizzeria Menu



### Non Alcoholic Drinks

**WATER** 

#### Pizza

**CHEESE PIZZA** 

#### **Drinks**

**DRINKS** 

#### **Sauces**

**BBQ** 

#### **Sides**

**EXTRA CHEESE** 

## **Restaurant Category**

**ITALIAN** 

**DESSERT** 

## **Ingredients Used**



CHEESE BUTTER SHRIMP

# These Types Of Dishes Are Being Served

**PIZZA** 

**MEAT** 

**CHICKEN** 

**TUNA STEAK** 

**PASTA** 

## Pat's Pizzeria

5603 Kirkwood Hwy, Wilmington, 19808-5003, United States Of America

#### **Opening Hours:**

Monday 10:00-22:00 Tuesday 10:00-22:00 Wednesday 10:00-22:00 Thursday 10:00-22:00 Friday 10:00-22:00 Saturday 10:00-22: