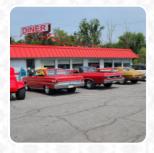

# Peggy's Diner Menu

https://menuweb.menu Claysburg, United States Of America +18142392196









# Peggy's Diner Menu



## Starters & Salads

**FRENCH FRIES** 

#### Chicken

**GRILLED CHICKEN** 

#### **Sauces**

**KETCHUP** 

## **Restaurant Category**

**VEGETARIAN** 

## **Burger**

**CHEESEBURGER** 

**DOUBLE CHEESE BURGER** 

# **Ingredients Used**

**POTATOES** 

**VEGETABLES** 

### **Side Dishes**

**CURLY FRIES** 

**MASHED POTATOES** 

**BAKED POTATO** 

# These Types Of Dishes Are Being Served

**BURGER** 

**MEAT** 

**CHICKEN** 

**FISH** 

# Peggy's Diner

Claysburg, United States Of America

#### **Opening Hours:**

Tuesday 08:00 -20:00 Wednesday 08:00 -20:00 Thursday 08:00 -20:00 Friday 08:00 -20:00 Saturday 08:00 -20:00 Sunday 08:00 -19:00

Made with menuweb.menu