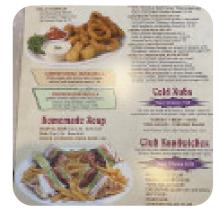

## **Shiloh Family Menu**

<u>https://menuweb.menu</u> 2071 Carlisle Rd, York, PA 17408, United States +17177675212 - https://www.shilohfamilyrestaurant.com/

On this homepage, you can find the **complete** <u>menu</u> of Shiloh Family from York. Currently, there are 16 meals and drinks up for grabs. Since changing ownership, this restaurant has experienced a notable decline in food quality and service. Diners report disappointing dishes, particularly the seafood options, often described as freezer fare with unpleasant odors. While some guests still appreciate the friendly staff and generous portions, rising prices and the removal of breakfast perks have led to dissatisfaction. Complaints also mention inconsistent service and an atmosphere that can feel off-putting at times. Despite these setbacks, occasional positive experiences highlight the potential for improvement. Overall, patrons may need to weigh the pros and cons before deciding whether to return.