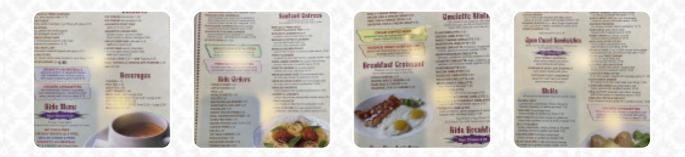

## **Shiloh Family Menu**

<u>https://menuweb.menu</u> 2071 Carlisle Rd, York, PA 17408, United States +17177675212 - https://www.shilohfamilyrestaurant.com/

On this homepage, you can find the **complete** <u>menu</u> of Shiloh Family from York. Currently, there are 16 meals and drinks up for grabs. Since changing ownership, this restaurant has experienced a notable decline in food quality and service. Diners report disappointing dishes, particularly the seafood options, often described as freezer fare with unpleasant odors. While some guests still appreciate the friendly staff and generous portions, rising prices and the removal of breakfast perks have led to dissatisfaction. Complaints also mention inconsistent service and an atmosphere that can feel off-putting at times. Despite these setbacks, occasional positive experiences highlight the potential for improvement. Overall, patrons may need to weigh the pros and cons before deciding whether to return.