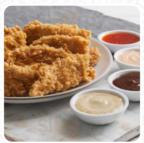

## Kfc Menu

<u>https://menuweb.menu</u> 513 N 2nd St, Booneville, MS 38829, United States +16627284782 - https://locations.kfc.com/ms/booneville/513-highway-145









The *menu of Kfc* from Booneville includes **17** meals. On average, **meals or drinks on** <u>the menu</u> cost about \$8.6. The categories can be viewed on the menu below.

# Kfc Menu

## Salads

COLESLAW

### Sandwiches & Hot Paninis

HAMBURGER

## Side Dishes

MASHED POTATOES

# Chicken

8 PIECE CHICKEN

#### **Chicken Dishes**

**CHICKEN TENDERS** 

### **Box Meals**

CRISPY COLONEL BOX \$8.6

\$15.0

\$8.6

#### **Bucket Meals**

8 PIECE MEAL \$21.5

### **Popular Items**

3 PC. CHICKEN BOX

| Featured<br>2 PC. DRUM THIGH COMBO          | \$5.0              |
|---------------------------------------------|--------------------|
| Limited Time Only<br>CRISPY COLONEL FILL UP | \$5.0              |
| World Famous Chick                          | en                 |
| 2 PC. BREAST WI