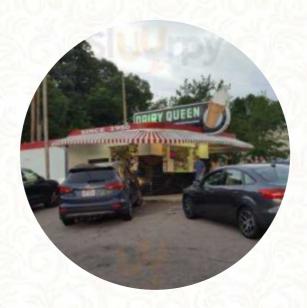

## **Dairy Queen Menu**

https://menuweb.menu 1004 W Innes St, Salisbury, United States Of America +17046368653 - http://www.dairyqueen.com/

Here you can find the <u>menu</u> of Dairy Queen in <u>Salisbury</u>. At the moment, there are **18** dishes and drinks on the food list. Dairy Queen offers a nostalgic trip down memory lane but delivers a mixed experience overall. While some patrons enjoyed quick service and complimentary ice cream cones, others encountered issues with food quality and inconsistent preparation. The vintage appeal of the establishment was appreciated, though some found the soft serve lacking in creaminess. Additionally, service complaints highlighted the need for better communication, as well as occasional menu shortages. Despite these drawbacks, many still hold hope for returning, suggesting that this beloved ice cream spot may just need a few tweaks to recapture its former glory.

## **Dairy Queen**

1004 W Innes St, Salisbury, United States Of America **Opening Hours:** 

Monday 11:00 -21:00 Tuesday 11:00 -21:00 Wednesday 11:00 -21:00 Thursday 11:00 -21:00 Friday 11:00 -21:00 Saturday 11:00 -21:00 Sunday 12:00 -21:00