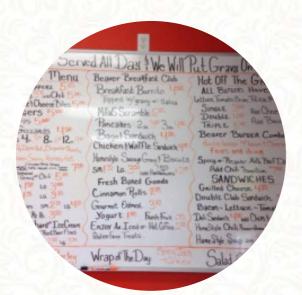

## The Beaver Hut Dam Growlers Menu

| Sandwiches     | & | Hot |
|----------------|---|-----|
| <b>Paninis</b> |   |     |

**HAMBURGER** 

**Sandwiches** 

GRILLED CHEESE \$4.3

**Drinks** 

**BEER** 

Starters & Salads

**FRENCH FRIES** 

**Hot Dogs** 

BEEF DOG \$5.0

**Chicken Dinner** 

CHICKEN GIZZARDS \$4.5

**Hot Off The Grill** 

BEAVER BURGER COMBO \$8.8

**Items Worth Indulging On** 

MUNCHIEZ MESS \$9.0

Homemade tartines

DOUBLE CLUB SANDWICH \$7.5

Sides

**EXTRA CHEESE** 

**Beaver Breakfast Club** 

MAWS SCRAMBLE \$6.3

Chicken

HOT WINGS \$11.0

CHICKEN STRIPS \$5.5

**Mexican Dishes** 

**BURRITO** 

BREAKFAST BURRITO \$5.8

Ingredients Used

**CHEESE** 

**TOMATOES** 