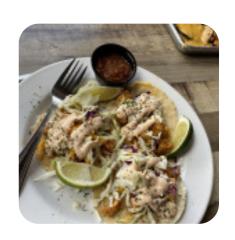

**DRINKS** 

**Mexican Dishes** 

**TACOS** 

**FISH TACOS** 

These Types Of Dishes Are Being Served

**CHICKEN** 

**BURGER** 

**FISH** 