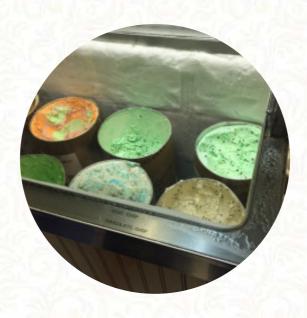

## The Big Dipper Menu

Non Alcoholic Drinks

**ROOT BEER** 

**Drinks** 

**BEER** 

**Vietnamese Specialties** 

**BUN CHA** 

Ice Cream\*