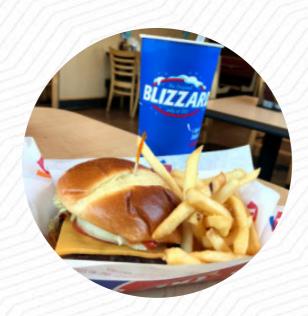

# Dairy Queen Grill Chill Menu

https://menuweb.menu 2342 Hog Mountain Rd, Watkinsville, 30677-4809, United States Of America +17067051624 - https://bit.ly/3tM8VHH







## Dairy Queen Grill Chill Menu



### Non Alcoholic Drinks

**WATER** 

# Sandwiches & Hot Paninis

**HAMBURGER** 

#### Chicken

**CHICKEN STRIPS** 

## **Soft Drinks**

COKE

### **American Food**

**HOT DOG** 

## **Ingredients Used**

**MUSTARD** 

## Burger

**CHEESEBURGER** 

**DOUBLE CHEESE BURGER** 

#### **Sauces**



# These Types Of Dishes Are Being Served

**ICE CREAM** 

**CHICKEN** 

**BURGER** 

**PANINI** 

# **Dairy Queen Grill Chill**

2342 Hog Mountain Rd, Watkinsville, 30677-4809, United States Of America

# **Opening Hours:** Monday 10:00-22:00

Tuesday 10:00-22:00 Tuesday 10:00-22:00 Wednesday 1