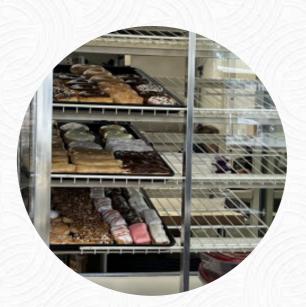

## Mary Ann Donuts Shop Menu

<u>https://menuweb.menu</u> Columbus Road Northeast, Canton, 44641, United States Of America, W Canton +13305809300 - http://maryanndonuts.com/

The **menu of Mary Ann Donuts Shop** from W Canton includes **17** dishes. On average, *dishes or drinks on <u>the</u> <u>card</u> cost about \$5.3. The categories can be viewed on the menu below.* 

## Mary Ann Donuts Shop Menu

| Indian           |       | TEA                                          |        |
|------------------|-------|----------------------------------------------|--------|
| CHAI             |       | Coffee                                       |        |
| Beverages        |       | ICED COFFEE                                  | \$2.0  |
| LATTES           | \$2.6 | ESPRESSO                                     |        |
| Iced Handcrafted |       | Drinks                                       |        |
| Beverages        |       | DRINKS                                       |        |
| ICED LATTES      | \$3.5 | GOURMET LATTES                               | \$3.1  |
| Ingredients Used |       | MARY ANNS FRESH BREW<br>Donut Menü           | \$1.4  |
| Dessert          |       | MARY ANN'S OWN CREME FILLED<br>STICKS (EACH) | \$1.4  |
|                  |       | 6 AND 6                                      | \$14.0 |
| DONUTS<br>DONUT  | \$1.0 | 1 DOZEN CAKE AND RAISED<br>DONUTS            | \$10.0 |
| Hot Drinks       |       | 12 MIXED CAKE AND RAISED<br>DONUTS           | \$10.0 |