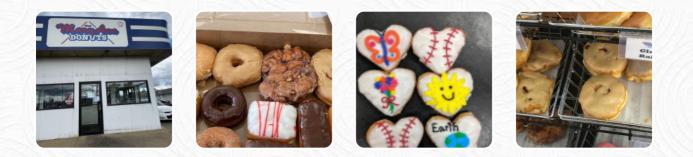

## Mary Ann Donuts Shop Menu

<u>https://menuweb.menu</u> Columbus Road Northeast, Canton, 44641, United States Of America, W Canton +13305809300 - http://maryanndonuts.com/

The **menu of Mary Ann Donuts Shop** from W Canton includes **17** dishes. On average, *dishes or drinks on <u>the</u> <u>card</u> cost about \$5.3. The categories can be viewed on the menu below.* 

## Mary Ann Donuts Shop Menu

| Indian           |       | TEA                                          |        |
|------------------|-------|----------------------------------------------|--------|
| CHAI             |       | Coffee                                       |        |
| Beverages        |       | ICED COFFEE                                  | \$2.0  |
| LATTES           | \$2.6 | ESPRESSO                                     |        |
| Iced Handcrafted |       | Drinks                                       |        |
| Beverages        |       | DRINKS                                       |        |
| ICED LATTES      | \$3.5 | GOURMET LATTES                               | \$3.1  |
| Ingredients Used |       | MARY ANNS FRESH BREW<br>Donut Menü           | \$1.4  |
| Dessert          |       | MARY ANN'S OWN CREME FILLED<br>STICKS (EACH) | \$1.4  |
|                  |       | 6 AND 6                                      | \$14.0 |
| DONUTS<br>DONUT  | \$1.0 | 1 DOZEN CAKE AND RAISED<br>DONUTS            | \$10.0 |
| Hot Drinks       |       | 12 MIXED CAKE AND RAISED<br>DONUTS           | \$10.0 |