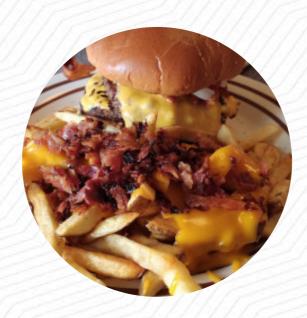

# Sal Al's Diner Menu

https://menuweb.menu
Amherst, United States Of America, University at Buffalo
+14409893663









# Sal Al's Diner Menu



#### **Entrées**

**ONION RINGS** 

### **Side Dishes**

**FRENCH FRIES** 

#### Starters & Salads

**FRENCH FRIES** 

#### Sauces

**MAYONNAISE** 

## **Restaurant Category**

**FRENCH** 

## **Burger**

**DOUBLE CHEESE BURGER** 

#### **CHEESEBURGER**

## Ingredients Used

**PEANUT BUTTER** 

**TOMATOES** 

ONION

**BUTTER** 

**BACON** 

# These Types Of Dishes Are Being Served



BURGER
MEATLOAF
PANINI

TURKEY CHICKEN

**ICE CREAM** 

# Sal Al's Diner

Amherst, United States Of America, University at Buffalo

#### **Opening Hours:**

Tuesday 04:00 -19:30 Wednesday 12:00 -19:30 Thursday 12:00 -19:30 Friday 12:00 -20:00 Saturday 12:00 -20