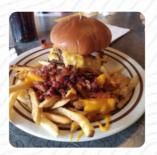

# Sal Al's Diner Menu

https://menuweb.menu
Amherst, United States Of America, University at Buffalo
+14409893663









# Sal Al's Diner Menu



#### **Entrées**

**ONION RINGS** 

### **Side Dishes**

**FRENCH FRIES** 

#### Starters & Salads

**FRENCH FRIES** 

#### Sauces

**MAYONNAISE** 

## **Restaurant Category**

**FRENCH** 

## **Burger**

**DOUBLE CHEESE BURGER** 

#### **CHEESEBURGER**

## Ingredients Used

**PEANUT BUTTER** 

**TOMATOES** 

ONION

**BUTTER** 

**BACON** 

# These Types Of Dishes Are Being Served



BURGER
MEATLOAF
PANINI

TURKEY CHICKEN

**ICE CREAM** 

# Sal Al's Diner

Amherst, United States Of America, University at Buffalo

#### **Opening Hours:**

Tuesday 04:00 -19:30 Wednesday 12:00 -19:30 Thursday 12:00 -19:30 Friday 12:00 -20:00 Saturday 12:00 -20:00

Made with menuweb.menu