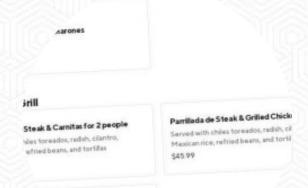

## Rosa's Plane Food Inc. Menu

https://menuweb.menu 445 Imperial Ave, Calexico, CA 92231, United States +17608908860

A comprehensive menu of Rosa's Plane Food Inc. from Calexico covering all 19 courses and drinks can be found here on the card. Rosa's Plane Food Inc. is a popular Mexican restaurant located in Calexico, CA, with an average rating of 4.3 stars. Offering delicious Mexican cuisine, Rosa's is a must-visit spot for food lovers. To secure your table, call ahead at (760) 890-8860. Enjoy a variety of dishes and don't forget to leave a review after your visit!.