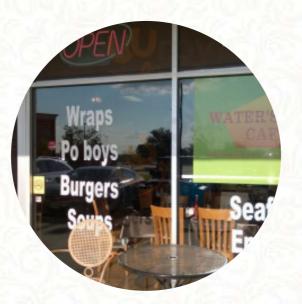

## Water's Edge Cafe Menu

<u>https://menuweb.menu</u> 800 West Eldorado Parkway, Little Elm, 75068, United States Of America (+1)9729874110

A complete <u>menu</u> of Water's Edge Cafe from Little Elm covering all **19** meals and drinks can be found here on the card.

# Water's Edge Cafe

800 West Eldorado Parkway, Little Elm, 75068, United States Of America