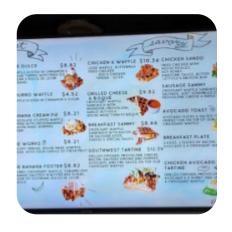

## Waffle Love Menu

|       | - | 6  |   |   |
|-------|---|----|---|---|
| D '91 | • | 0. |   |   |
|       |   |    | - | 4 |

| Toast AVOCADO TOAST             | \$8.1  | Sweet Menu NUTELLA LOVE             | \$8.9  |
|---------------------------------|--------|-------------------------------------|--------|
| Sandwiches CHICKEN SANDWICH     | \$10.7 | The Waffle Iron CHICKEN AND WAFFLES | \$10.7 |
| Drinks<br>BEER                  |        | Cakes And Pies BANANA CREAM PIE     | \$8.6  |
| Dessert<br>WAFFLE               |        | Restaurant Category DESSERT         |        |
| Cold Pressed Juices             |        | Non Alcoholic Drinks                |        |
| THE SUNSHINE                    | \$9.5  | BOTTLED WATER ROOT BEER             | \$1.2  |
| Beverages BOTTLED MILK          | \$2.8  | These Types Of Dishe                | s      |
| <b>Hot Drinks</b>               |        | ICE CREAM                           |        |
| COFFEE                          |        | CHICKEN                             |        |
| Drinks Menu                     |        | Ingredients Used                    |        |
| LOCAL FRESH PRESSED APPLE JUICE | \$1.9  | NUTELLA                             |        |
|                                 |        | FRUIT                               |        |
|                                 |        | SYRUP                               |        |