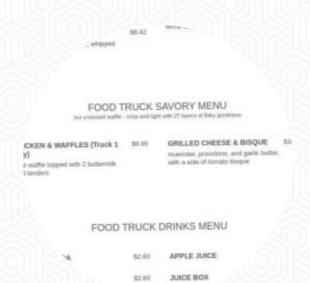

## Waffle Love Menu

|       | - | 6  |   |   |
|-------|---|----|---|---|
| D '91 | • | 0. |   |   |
|       |   |    | - | 4 |

| Toast AVOCADO TOAST             | \$8.1  | Sweet Menu NUTELLA LOVE             | \$8.9  |
|---------------------------------|--------|-------------------------------------|--------|
| Sandwiches CHICKEN SANDWICH     | \$10.7 | The Waffle Iron CHICKEN AND WAFFLES | \$10.7 |
| Drinks<br>BEER                  |        | Cakes And Pies BANANA CREAM PIE     | \$8.6  |
| Dessert<br>WAFFLE               |        | Restaurant Category DESSERT         |        |
| Cold Pressed Juices             |        | Non Alcoholic Drinks                |        |
| THE SUNSHINE                    | \$9.5  | BOTTLED WATER ROOT BEER             | \$1.2  |
| Beverages BOTTLED MILK          | \$2.8  | These Types Of Dishe                | s      |
| <b>Hot Drinks</b>               |        | ICE CREAM                           |        |
| COFFEE                          |        | CHICKEN                             |        |
| Drinks Menu                     |        | Ingredients Used                    |        |
| LOCAL FRESH PRESSED APPLE JUICE | \$1.9  | NUTELLA                             |        |
|                                 |        | FRUIT                               |        |
|                                 |        | SYRUP                               |        |