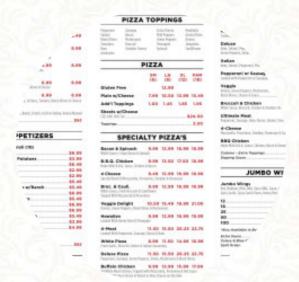

## Concord Pizza Menu

https://menuweb.menu

9942 Johnnycake Ridge Rd, Painesville, 44077-2184, United States Of America, Lake County

+14403522649 - http://www.concordpizzeria.com/









## Concord Pizza Menu



#### **Sandwiches**

**CHICKEN CLUB** 

#### Chicken

**BUFFALO CHICKEN** 

#### **Chicken Dishes**

**CHICKEN TENDERS** 

#### Calzone

**CALZONE** 

## **Chicken Wings**

**WINGS** 

### **Restaurant Category**

**ITALIAN** 

#### Pizza

WHITE PIZZA
CHICKEN PIZZA
BUFFALO CHICKEN PIZZA

## **Ingredients Used**

CHOCOLATE
CHOCOLATE CHIP
ONION

# These Types Of Dishes Are Being Served



PIZZA CHICKEN SALAD

## **Concord Pizza**

9942 Johnnycake Ridge Rd, Painesville, 44077-2184, United States Of America, Lake County

#### **Opening Hours:**

Tuesday 04:00 -20:30 Wednesday 0