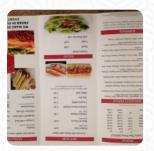

## Pizza Pro Menu

**Entrées** 

**CHEESE STICKS** 

**Pizza** 

**PEPPERONI PIZZA** 

**Drinks** 

**DRINKS** 

**Chicken Wings** 

**WINGS** 

**Toppings** 

**TOPPINGS** 

**Sides** 

**GARLIC KNOTS** 

Sauces

**MEAT SAUCE** 

**BBQ** 

**Ingredients Used** 

**CHEESE** 

**GARLIC** 

**MOZZARELLA** 

These Types Of Dishes Are Being Served

**PIZZA** 

**SPAGHETTI** 

**PASTA** 

**MEAT** 

**DESSERTS** 