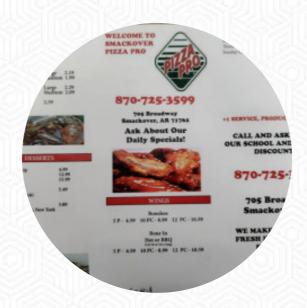

## Pizza Pro Menu

https://menuweb.menu
705 S Broadway St, Smackover, USA, United States
+18707253599 - http://pizzapro.com/

## Pizza Pro Menu

**Entrées** 

**CHEESE STICKS** 

**Pizza** 

**PEPPERONI PIZZA** 

**Drinks** 

**DRINKS** 

**Chicken Wings** 

**WINGS** 

**Toppings** 

**TOPPINGS** 

**Sides** 

**GARLIC KNOTS** 

Sauces

**MEAT SAUCE** 

**BBQ** 

**Ingredients Used** 

**CHEESE** 

**GARLIC** 

**MOZZARELLA** 

These Types Of Dishes Are Being Served

**PIZZA** 

**SPAGHETTI** 

**PASTA** 

**MEAT** 

**DESSERTS** 

## Pizza Pro

705 S Broadway St, Smackover, USA, United States

**Opening Hours:** 

Monday 11:00-20:00 Tuesday 11:00-20:00 Wednesday 11:00-20:00 Thursday 11:00-21:00 Friday 11:00-21:00 Saturday 11:00-21:00