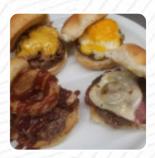

## The Mill Wheel Tavern Menu

https://menuweb.menu
North Main Avenue, Milledgeville, 61051, United States Of America
+18152257714









## The Mill Wheel Tavern Menu



### **Main Courses**

**LASAGNA** 

## **Burger**

**BACON BURGER** 

#### **Snacks**

**MOZZARELLA STICKS** 

#### Sauces

**RANCH** 

### **Beef Dishes**

**BRISKET** 

#### **Dessert**

COOKIE

## **Restaurant Category**

**VEGAN** 

## Ingredients Used

**BACON** 

**PORK MEAT** 

**CHEESE** 

**MOZZARELLA** 

# These Types Of Dishes Are Being Served

**PANINI** 

**CHICKEN** 

**BURGER** 

**PIZZA** 

**WRAP** 

## The Mill Wheel Tavern

North Main Avenue, Milledgeville, 61051, United States Of America

#### **Opening Hours:**

Tuesday 10:00 -24:00 Wednesday 10:00 -24:00 Thursday 10:00 -24:00 Friday 10:00 -01:00 Saturday 10:00 -01:00

Made with menuweb.menu