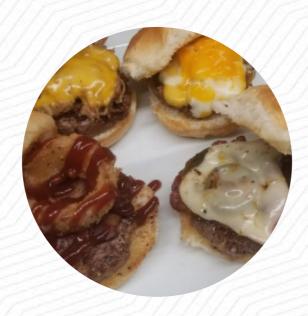

## The Mill Wheel Tavern Menu

https://menuweb.menu
North Main Avenue, Milledgeville, 61051, United States Of America
+18152257714









## The Mill Wheel Tavern Menu



### **Main Courses**

**LASAGNA** 

## **Burger**

**BACON BURGER** 

#### **Snacks**

**MOZZARELLA STICKS** 

#### Sauces

**RANCH** 

### **Beef Dishes**

**BRISKET** 

#### **Dessert**

COOKIE

## **Restaurant Category**

**VEGAN** 

## Ingredients Used

**BACON** 

**PORK MEAT** 

**CHEESE** 

**MOZZARELLA** 

# These Types Of Dishes Are Being Served

**PANINI** 

**CHICKEN** 

**BURGER** 

**PIZZA** 

**WRAP** 

## The Mill Wheel Tavern

North Main Avenue, Milledgeville, 61051, United States Of America

#### **Opening Hours:**

Tuesday 10:00 -24:00 Wednesday 10:00 -24:00 Thursday 10:00 -24:00 Friday 10:00 -01:0