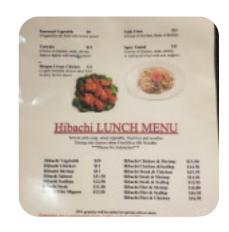

## Ichiban Hibachi Sushi Menu

https://menuweb.menu
1150 Park Manor Blvd, Pittsburgh, 15205-4801, United States Of America
+14127871999 - https://www.ichibanhibachisteakhouse.com/





## Ichiban Hibachi Sushi Menu



Sushi Rolls

**SUSHI** 

**Side Dishes** 

**RICE** 

**Drinks** 

**DRINKS** 

**Beef Dishes** 

**FILET MIGNON** 

Ingredients Used

**SALMON** 

**SHRIMP** 

**SCALLOPS** 

**VEGETABLES** 

**SCALLOP** 

These Types Of Dishes Are Being Served

**TUNA STEAK** 

**CHICKEN** 

**NOODLES** 

**SALAD** 

**SOUP** 

**APPETIZER** 

**ICE CREAM** 

## Ichiban Hibachi Sushi

1150 Park Manor Blvd, Pittsburgh, 15205-4801, United States Of America **Opening Hours:** 

Saturday 12:00-21:30 Sunday 12:00-21:30

Made with menuweb.menu