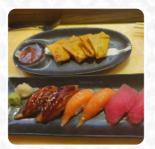

**FILET MIGNON** 

Ingredients Used

**SALMON** 

**SHRIMP** 

**SCALLOPS** 

**VEGETABLES** 

**SCALLOP** 

These Types Of Dishes Are Being Served

**TUNA STEAK** 

**CHICKEN** 

**NOODLES** 

**SALAD** 

**SOUP** 

**APPETIZER** 

**ICE CREAM** 