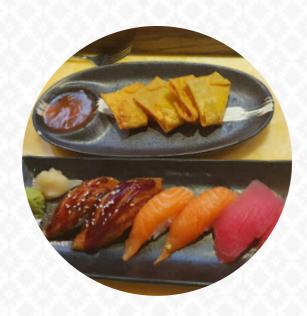

**FILET MIGNON** 

Ingredients Used

**SALMON** 

**SHRIMP** 

**SCALLOPS** 

**VEGETABLES** 

**SCALLOP** 

These Types Of Dishes Are Being Served

**TUNA STEAK** 

**CHICKEN** 

**NOODLES** 

**SALAD** 

**SOUP** 

**APPETIZER** 

**ICE CREAM** 