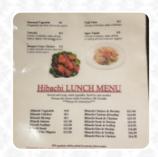

## Ichiban Hibachi Sushi Menu

Sushi Rolls

**SUSHI** 

**Side Dishes** 

**RICE** 

**Drinks** 

**DRINKS** 

**Beef Dishes** 

**FILET MIGNON** 

Ingredients Used

**SALMON** 

**SHRIMP** 

**SCALLOPS** 

**VEGETABLES** 

**SCALLOP** 

These Types Of Dishes Are Being Served

**TUNA STEAK** 

**CHICKEN** 

**NOODLES** 

**SALAD** 

**SOUP** 

**APPETIZER** 

**ICE CREAM** 