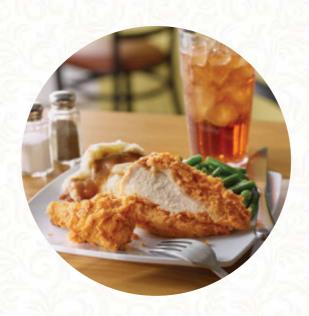

# These Types Of Dishes Are Being Served

**FISH** 

**MEAT** 

**CHICKEN** 

**LAMB** 

**SALAD** 

**TUNA STEAK** 