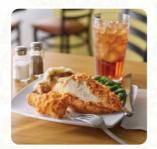

# These Types Of Dishes Are Being Served

**FISH** 

**MEAT** 

**CHICKEN** 

**LAMB** 

**SALAD** 

**TUNA STEAK** 