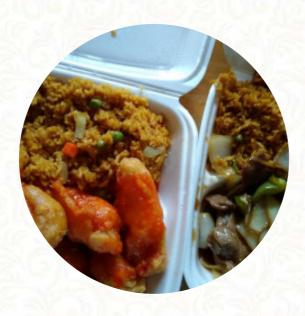

# Tai-pan Menu

<u>https://menuweb.menu</u>
West High Street, Middlefield, 44062, United States Of America
+14406320654 - http://www.taipanrestaurant.us/









# Tai-pan Menu



### Soups

**HOT AND SOUR SOUP** 

#### **Side Dishes**

**RICE** 

## Japanese Specialties

**VEGETABLE TEMPURA** 

#### **Chow Mein**

**SHRIMP CHOW MEIN** 

#### **Fried Rice**

**FRIED RICE** 

#### **Asian**

**EGG ROLL** 

## **Appetizer**

**TEMPURA** 

**CRAB RANGOON** 

## **Ingredients Used**

**BROCCOLI** 

**PORK MEAT** 

**SHRIMP** 

**EGG** 

**VEGETABLES** 

# These Types Of Dishes Are Being Served

**NOODLES** 

SOUP

**FISH** 

**MEAT** 

**CHICKEN** 

# Tai-pan

West High Street, Middlefield, 44062, United States Of America

#### **Opening Hours:**

Tuesday 11:30 -21:00 Wednesday 11:30 -21: