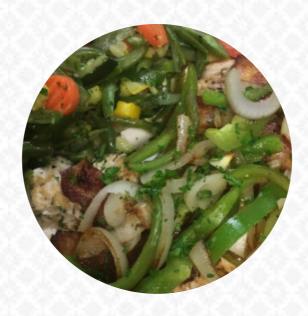

# **Ingredients Used**

GARLIC
SHRIMP
CHICKEN BREAST

# These Types Of Dishes Are Being Served

MEAT
NOODLES
SPAGHETTI

**PANINI** 

**PIZZA** 

**PASTA** 

**CHICKEN** 

**BREAD** 