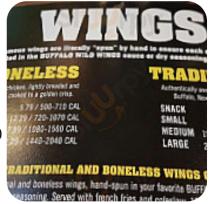

#### **Buffalo Wild Wings Menu**

<u>https://menuweb.menu</u> 72-920 Highway 111, Palm Desert, United States Of America +17607799464 - http://www.buffalowildwings.com

The **menu of Buffalo Wild Wings** from Palm Desert includes *19* meals. On average, **meals or drinks on** <u>the</u> <u>menu</u> cost about \$9.8. The categories can be viewed on the menu below.

# **Buffalo Wild Wings Menu**

| Non Alcoholic Drinks                                |        |  |
|-----------------------------------------------------|--------|--|
| BOTTLED WATER                                       | \$2.3  |  |
| Side Dishes                                         | \$3.0  |  |
| Drinks<br>Drinks                                    |        |  |
| Starters & Salads                                   | \$2.0  |  |
| Beef Dishes<br>BRISKET                              |        |  |
| Dessert<br>CHOCOLATE FUDGE CAKE                     | \$8.3  |  |
| Hamburgers<br>SOUTHWESTERN BLACK BEAN<br>BURGER     | \$14.5 |  |
| Beverages<br>BOTTLED SODA                           | \$3.5  |  |
| Between The Buns<br>wild chicken sandwich           | \$13.5 |  |
| These Types Of Dishes<br>Are Being Served<br>BURGER |        |  |

| Entrées                  |        |
|--------------------------|--------|
| FRIED PICKLES            | \$12.5 |
| POTATO WEDGES            | \$3.0  |
| Sandwiches               |        |
| CRISPY CHICKEN SANDWICH  | \$13.5 |
| GRILLED CHICKEN SANDWICH | \$13.5 |
| BLACK BEAN BURGER        | \$12.0 |
| Burger                   |        |