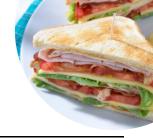

| Salads SIDE SALAD              | \$3.0        | KIDS TURKEY BREAST                                  | \$5.5          |
|--------------------------------|--------------|-----------------------------------------------------|----------------|
| Sandwiches CALIFORNIA SANDWICH |              | Specialty Subs                                      | \$8.2          |
| Side Dishes FIREHOUSE CHILI    | <b>\$5.0</b> | Additional Hot Subs SMOKED TURKEY BREAST HOT SUB    | \$7.7          |
| Beef Dishes BRISKET            |              | Restaurant Category                                 |                |
| Wrap THE ITALIAN WRAP          |              | Ingredients Used                                    |                |
| Combos                         |              | CHEESE                                              |                |
| CHIP COMBO                     | \$3.0        | These Types Of Dishes                               | 3              |
| Ice Cream Sandwich<br>Combos   | \$3.0        | Are Being Served  MEAT PANINI                       |                |
| Hot Subs                       | \$7.4        | Uncategorized FIREHOUSE MEATBALL SUB KIDS HONEY HAM | \$8.3<br>\$5.5 |