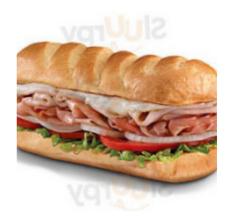

| Salads SIDE SALAD              | \$3.0        | KIDS TURKEY BREAST                                  | \$5.5          |
|--------------------------------|--------------|-----------------------------------------------------|----------------|
| Sandwiches CALIFORNIA SANDWICH |              | Specialty Subs                                      | \$8.2          |
| Side Dishes FIREHOUSE CHILI    | <b>\$5.0</b> | Additional Hot Subs SMOKED TURKEY BREAST HOT SUB    | \$7.7          |
| Beef Dishes BRISKET            |              | Restaurant Category                                 |                |
| Wrap THE ITALIAN WRAP          |              | Ingredients Used                                    |                |
| Combos                         |              | CHEESE                                              |                |
| CHIP COMBO                     | \$3.0        | These Types Of Dishes                               | 3              |
| Ice Cream Sandwich<br>Combos   | \$3.0        | Are Being Served  MEAT PANINI                       |                |
| Hot Subs                       | \$7.4        | Uncategorized FIREHOUSE MEATBALL SUB KIDS HONEY HAM | \$8.3<br>\$5.5 |