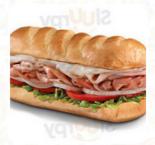

| Salads SIDE SALAD              | \$3.0        | KIDS TURKEY BREAST                                  | \$5.5          |
|--------------------------------|--------------|-----------------------------------------------------|----------------|
| Sandwiches CALIFORNIA SANDWICH |              | Specialty Subs                                      | \$8.2          |
| Side Dishes FIREHOUSE CHILI    | <b>\$5.0</b> | Additional Hot Subs SMOKED TURKEY BREAST HOT SUB    | \$7.7          |
| Beef Dishes BRISKET            |              | Restaurant Category                                 |                |
| Wrap THE ITALIAN WRAP          |              | Ingredients Used                                    |                |
| Combos                         |              | CHEESE                                              |                |
| CHIP COMBO                     | \$3.0        | These Types Of Dishes                               | 3              |
| Ice Cream Sandwich<br>Combos   | \$3.0        | Are Being Served  MEAT PANINI                       |                |
| Hot Subs                       | \$7.4        | Uncategorized FIREHOUSE MEATBALL SUB KIDS HONEY HAM | \$8.3<br>\$5.5 |